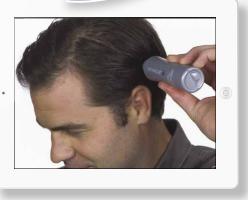

#### GET YOUR BEST HAIR DAY

Patented Enerjuve<sup>™</sup> complex and botanicals help repair, energize, invigorate and soothe your hair and scalp, so you can have your healthiest-looking hair day!

WATCH Learn how to use the Satinique<sup>™</sup> Scalp Tonic for thicker fuller looking bair