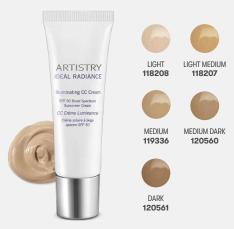

#### BRIGHTEN. PROTECT. PREVENT.

Artistry Ideal Radiance<sup>™</sup> Systems

Infused with precious ingredients and AA2G\* Skin-Brightening technology to recharge your skin's youthful radiance. It's clinically proven to even skin tone and get rid of visible dark spots and discoloration to reveal beautiful, luminous skin.

Artistry Ideal Radiance<sup>™</sup> products are made with our Star Lily Blend that helps brighten skin tone by targeting visible dullness, dark spots and discolorations.

\*Ascorbic acid 2-glucoside.

nulsion Lactée leau Éclatante

#### FOR COMBINATION-TO-OILY SKIN

Artistry Ideal Radiance<sup>™</sup> System for Combination-to-Oily Skin with Illuminating Milky Emulsion (Moisturizer)

Lightweight emulsion leaves skin feeling soft, smooth and supple.

#### FOR NORMAL-TO-DRY SKIN

Artistry Ideal Radiance<sup>™</sup> System for Normal-to-Dry Skin with Illuminating Moisture Cream

Rich cream, ultimate hydration while diminishing dark spots.

119691 \$127.80