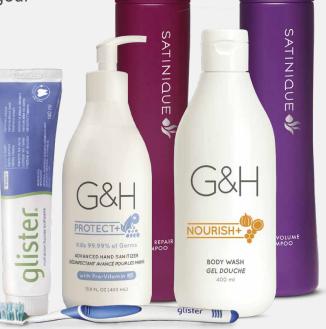

# SATINIQUE G&H glister. Healthy-looking hair and skin for the whole family.

Discover hair, bath and body care collections to fit your personal needs. Made with natural ingredients to help nourish, condition and protect your unique hair and skin.

Satinique<sup>™</sup> 2 in 1 Shampoo and Conditioner

Cleanse and condition with a blend of borage seed oil and vitamin E to help moisturize, smooth and protect hair.

 115304
 9.4 fl. oz.
 \$9.25

 116510
 25.6 fl. oz.
 \$18.75