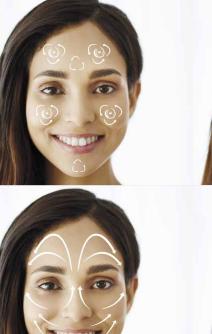

## **Artistry**<sup>™</sup> **4-step skincare regimen.**

Get your best skin results by following these simple steps, morning and night.

## O 1

### CLEANSE

First, wash away makeup, pore-clogging impurities, bacteria, environmental pollutants and dead skin cells while conditioning your skin.

## 2 TONE

Complete the cleansing process and bring your skin into balance so it's ready for specific treatments.

## **3 TREAT** Address your specific skin

concerns with targeted products that treat dehydration, dullness, dark spots, fine lines, wrinkles and sagging skin.

## **4 MOISTURIZE**

Finally, hydrate to seal in the many benefits of your skincare regimen.