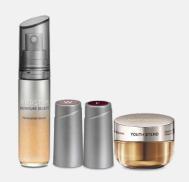

# Customized serum, made for your skin.

### **FIND YOUR SKIN'S PERFECT MIX.**

#### Artistry Signature Select<sup>™</sup> **Personalized Serum**

Science and nature unite to bring you our most powerful serum ever. Made with powerful Nutrilite<sup>™</sup> botanicals, phyto-infused water and advanced skincare technologies to tackle your unique skin concerns.

### **100% PHYTO-INFUSED WATER**

A blend of five pure Nutrilite<sup>™</sup> botanicals – Acerola cherry, black currant, green tea, pomegranate and **spinach** – the greatest number and highest concentration of Nutrilite<sup>™</sup> ingredients in any single Artistry<sup>™</sup> product.