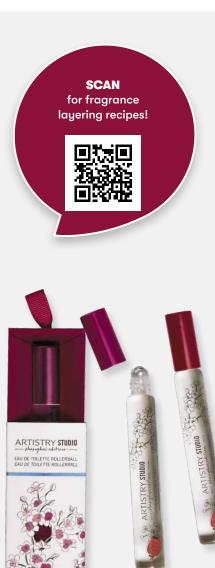

# **Share the bold colors and** exotic scents of Shanghai.

Artistry Studio<sup>™</sup> Eau de Toilette Rollerballs

an

POIDS NET WT. /CONT. NE

Fruity, floral and ready for your next adventure. Light, refreshing scents inspired by the bright lights and quiet tea gardens of the region. Made with Shanghai-inspired ingredients.

124367 Plum Blossom & Vanilla Musk 124365 Lotus Blossom & Violet 124366 Nectar Blossom & Pomelo

0.34 fl. oz. each **\$22.00** 

Blossom

SOFT, SILKY-SMOOTH HANDS

Artistry Studio<sup>™</sup> Soft as Silk Hand Cream Trio