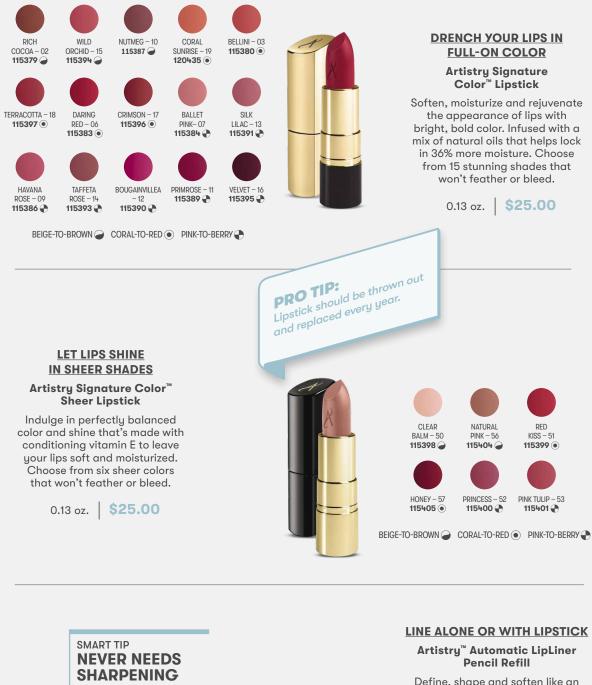

## Play up your pout.

LIGHT UP YOUR LIPS, ANYTIME, ANYWHERE

Artistry Signature Color<sup>™</sup> Light Up Lip Gloss

Our soft, creamy formula with jojoba and avocado oils moisturizes and conditions to keep your lips looking luscious for hours.

0.21 oz. **\$18.00** 

**LIPS IN A SNAP** 

Just snap your Artistry™ Automatic LipLiner Pencil Refill into the Pencil Holder and twist to use. The built-in lip brush is perfect for blending.

Dofil

+

Holde =

ARIISTRY

Automatic LipLiner Pencil

DUSTY ROSE

SPICED WINE

112142 🔶

NEUTRAL 🔶

Define, shape and soften like an expert with beautiful, long-lasting shades that keep color from bleeding and featheringaround your lips.

0.007 oz. **\$9.25** 

Artistry<sup>™</sup> Automatic LipLiner Pencil Holder

112146 \$10.00