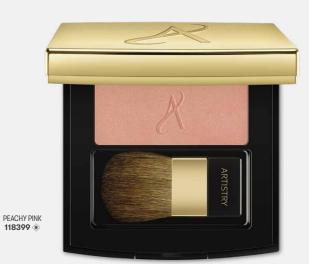

#### **BLENDABLE, BUILDABLE, BEAUTIFUL**

Artistry Signature Color<sup>™</sup> Blush

Create a sheer flush or dramatic glamour with silky-soft, long-lasting shades that are sophisticated, chic and on-trend.

Artistry Signature Color<sup>™</sup> Compact sold separately.

0.1 oz. **\$16.75** 

SHIMMER (\*) MATTE 💠

**BLUSH OR EYE SHADOW** 

**STORE IN STYLE** Artistry Signature Color<sup>™</sup> Compact Our luxe, refillable compact features a mirror for touch-ups anytime, anywhere. Fits both Artistry Signature Color™

Blush and Eye Shadow Quads.

118404 \$13.00