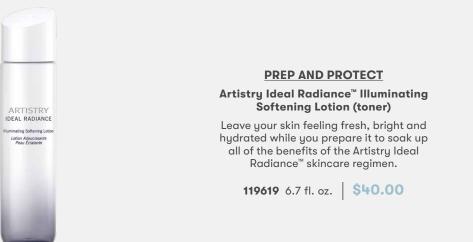

#### BRIGHTEN. PROTECT. PREVENT.

Artistry Ideal Radiance<sup>™</sup> Systems

Infused with precious ingredients and AA2G\* Skin-Brightening technology to recharge your skin's youthful radiance. It's clinically proven to even skin tone and get rid of visible dark spots and discoloration to reveal beautiful, luminous skin.

Artistry Ideal Radiance<sup>™</sup> products are made with our Star Lily Blend that helps brighten skin tone by targeting visible dullness, dark spots and discolorations.

\*Ascorbic acid 2-glucoside.

nulsion Lactée leau Éclatante