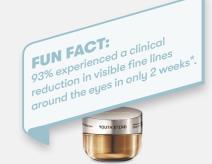

#### DID YOU KNOW?

Artistry Youth Xtend<sup>™</sup> collection targets past, present and future skin damage. 80% of women noticed more radiant skin in just 3 weeks!

\*Source: Clinical study.