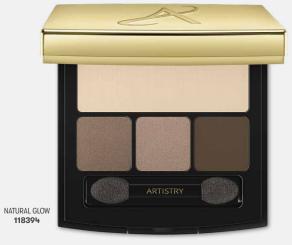

#### **MULTI-USE MAKEUP**

Use the matte brown shade in the Natural Glow Eye Shadow Quad to fill in eyebrows, conceal a wide hair part or create natural-looking eyeliner with a wet brush.

#### **CREATE CAPTIVATING EYES**

Artistry<sup>™</sup> Signature Color<sup>™</sup> **Eye Shadow Quads** 

Take the guesswork out of choosing shades that complement each other with these perfectly coordinated eye shadows. Each palette has a base, accent, mid-tone and crease shade in shimmer, satin and metallic finishes.

> Artistry Signature Color™ Compact sold separately.

> > Base shade 0.15 oz., other shades 0.03 oz.

each \$33.00