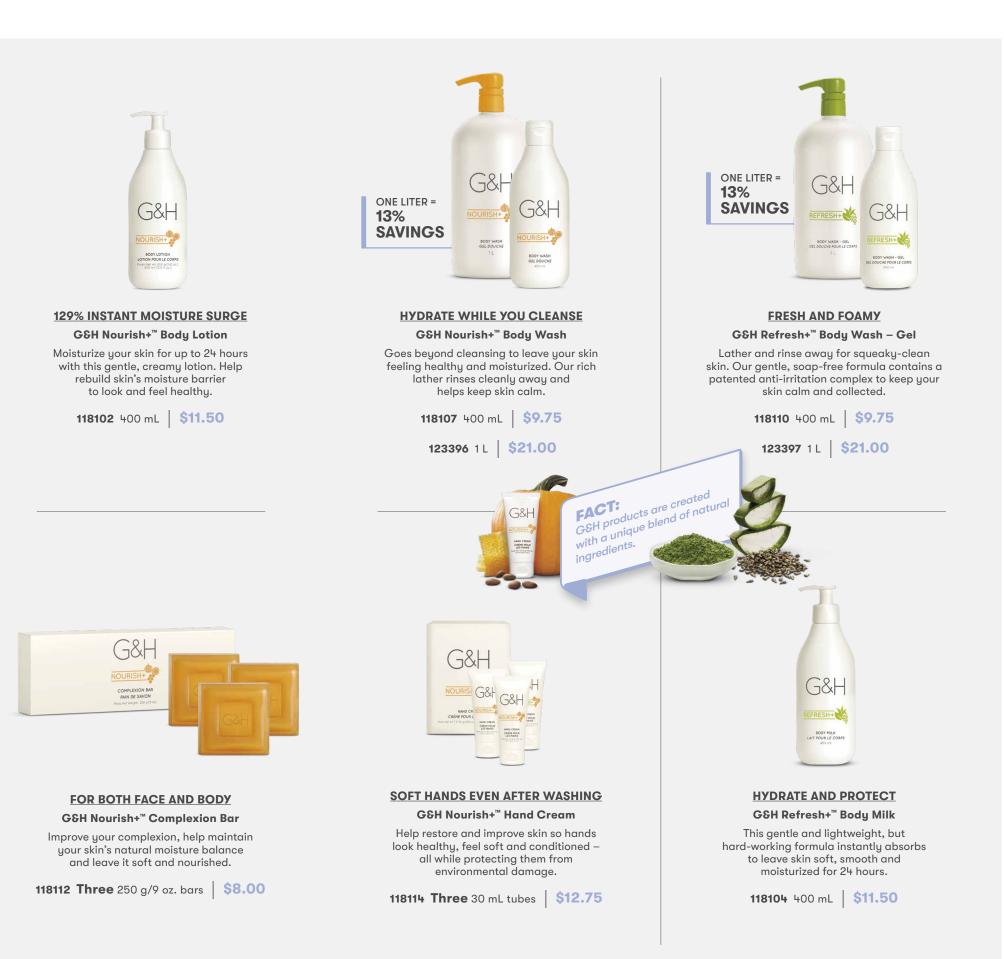

# Lather on healthy, beautiful skin.

#### PERSONALIZED **BODY CARE.**

**Artistry Signature** Select<sup>™</sup> Body Reveal your body's best skin with the fresh fragrances, colors and textures of these body care products. Each one is infused with Nutrilite<sup>™</sup>sourced phytonutrients to help you #RuleYourRoutine.

Dehydrated skin feels itchy, tight and uncomfortable. Key causes include heat, cold, wind or dry air and not drinking enough water. Moisturize with Artistry Signature Select<sup>™</sup> Hydrating Body Gel to help protect your skin.

ARTISTRY

SMOOTH, **HEALTHY-LOOKING SKIN** Artistry Signature Select<sup>™</sup> **Polishing Body Scrub** 

Scrub your way to revealing fresh, smooth skin that glows. Made with Nutrilite<sup>™</sup> Black Currant.

> 123860 197 g \$30.00

#### SHOW OFF YOUR GLOW Artistry Signature Select<sup>™</sup> Brightening Body Cream Moisturize, revitalize and

brighten your skin all at once. Made with Nutrilite<sup>™</sup> White Chia Seed.

123862

200 g \$31.00

#### **48-HOUR HYDRATION**

Artistry Signature Select<sup>™</sup> Hydrating Body Gel

Easy-on gel helps strengthen your skin's moisture barrier. Made with Nutrilite<sup>™</sup> Green Tea Extract.

> 123858 200 g **\$23.00**

cellulite while you moisturize your skin. Made with Nutrilite<sup>™</sup> Pomegranate.

> 123861 200 g **\$38.00**