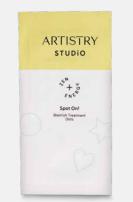

#### <u>SEE SPOTS RUN</u> Artistry Studio<sup>™</sup> Spot On! Blemish Dots 0.5% Salicylic Acid

Stick it to blemishes. Cover up and help improve the appearance of those annoying, unwanted spots with fun, heart, star and circle stickers. Leave on overnight or during the day.

> Zen = Tea Tree Oil Energy = Volcanic Ash

**124816** 60 dots **\$24.00** 