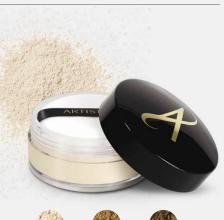

**118209** 1.0 fl. oz. **\$33.00** 

LIGHT MEDIUM DARK 116694 116695 116696

FINISH BEAUTIFULLY Artistry Exact Fit<sup>™</sup> Perfecting Loose Powder

This luxe powder combines Tahitian pearls and optical prisms for luminous skin. It helps minimize visible imperfections without settling into fine lines or wrinkles and extends your foundation wear.