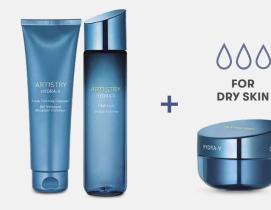

#### SAY GOODBYE TO DRY SKIN

Artistry Hydra-V<sup>™</sup> System for Dry Skin with Artistry Hydra-V<sup>™</sup> Replenishing Moisture Cream

Made with an antioxidant formula of rare blue lotus flower, hibiscus and pear extracts to help relieve dry, thirsty skin. Rich, yet lightweight Replenishing Moisture Cream leaves skin smooth, supple and radiant.

120227 \$70.20

‡Prices shown in catalog will be reflected at checkout.

BRIGHTENS EYE AREA Artistry Hydra-V<sup>™</sup> Refreshing Eye Gel Cream

**PRO TIP:** Apply eye cream with your ring finger, it's less likely to tug or full at the delicate eye area. pull at the delicate eye area.