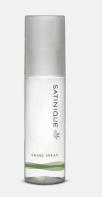

SHINE IN AN INSTANT Satinique<sup>™</sup> Shine Spray Tame flyaways and control frizz with this lightweight, argan oil-infused spray.

110685 3.38 fl. oz. \$13.25