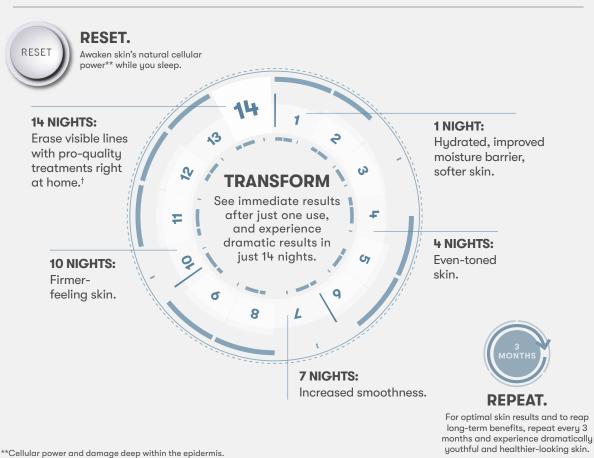

# Erase visible lines with pro-quality treatments right at home.

# Proven solutions, remarkable results.

#### **RESET. TRANSFORM. REPEAT.**

Artistry<sup>™</sup> Intensive Skincare 14 Night Reset Program Transform and protect your skin with our fastest and most comprehensive treatment program ever. You'll see results after just the first night and awaken to dramatically youthful, healthier-looking skin in just two weeks. Repairs existing damage by 150%\*.

\*Results not equal to surgical/cosmetic procedures.

†Due to dryness.

## Transform your skin in 14 nights.

#### WAKE UP TO YOUNGER, HEALTHIER-LOOKING SKIN

#### Artistry<sup>™</sup> Intensive Skincare 14 Night Reset Program

Reset your skin in just 14 nights by treating visible damage at the source with our most effective and transformational treatment program ever. Experience immediate results in the first 24 hours!