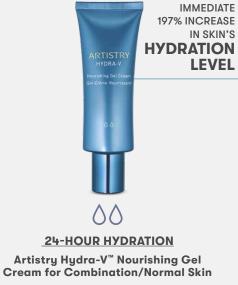

#### **KEEP SKIN BALANCED**

Artistry Hydra-V<sup>™</sup> System for Combination/Normal Skin with Artistry Hydra-V<sup>™</sup> Nourishing Gel Cream

Made with Hawaiian acai berries, moisturizing liposome and nutrient-rich European Coastal Plant Extract to help maintain skin's hydration level. Midweight Nourishing Gel Cream absorbs quickly and deeply hydrates.

#### DELIVER DEEP HYDRATION

A mix of pure Norwegian fjord water, nutrientrich, European Coastal Plant Extract and Hawaiian acai berries help release, store and deliver lasting hydration to skin for up to 24 hours.\*