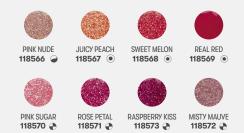

## Play up your pout.

LIGHT UP YOUR LIPS, ANYTIME, ANYWHERE

Artistry Signature Color<sup>™</sup> Light Up Lip Gloss

Our soft, creamy formula with jojoba and avocado oils moisturizes and conditions to keep your lips looking luscious for hours.

0.21 oz. **\$18.00** 

**LIPS IN A SNAP** 

Just snap your Artistry™ Automatic LipLiner Pencil Refill into the Pencil Holder and twist to use. The built-in lip brush is perfect for blending.

Dofil

+

Holde =

ARIISTRY