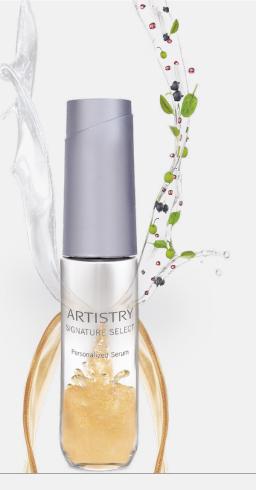

# Customized serum, made for your skin.

### **FIND YOUR SKIN'S PERFECT MIX.**

#### Artistry Signature Select<sup>™</sup> **Personalized Serum**

Science and nature unite to bring you our most powerful serum ever. Made with powerful Nutrilite<sup>™</sup> botanicals, phyto-infused water and advanced skincare technologies to tackle your unique skin concerns.

### **100% PHYTO-INFUSED WATER**

A blend of five pure Nutrilite<sup>™</sup> botanicals – Acerola cherry, black currant, green tea, pomegranate and **spinach** – the greatest number and highest concentration of Nutrilite<sup>™</sup> ingredients in any single Artistry<sup>™</sup> product.