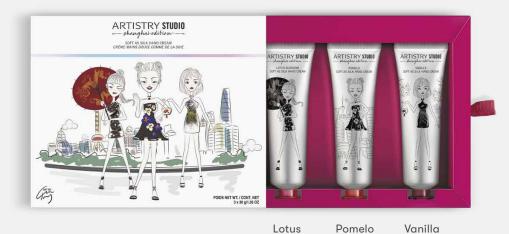

124367 Plum Blossom & Vanilla Musk 124365 Lotus Blossom & Violet 124366 Nectar Blossom & Pomelo

0.34 fl. oz. each **\$22.00** 

Blossom

SOFT, SILKY-SMOOTH HANDS

Artistry Studio<sup>™</sup> Soft as Silk Hand Cream Trio

Keep your hands feeling healthy, soft and moisturized anywhere, anytime. Made with Nutrilite<sup>™</sup>-grown Pomegranate for antioxidant protection. Each scent is delightfully lightweight.

124368 3 x 30 g tubes \$22.50