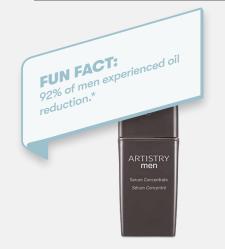

#### LOOK AS FRESH AS YOU FEEL

#### Artistry<sup>™</sup> Men Serum Concentrate

Improve your overall skin firmness with our anti-aging concentrate. Made with oat extract that naturally exfoliates for smoother-looking skin.

119024 1.05 fl. oz. \$57.00

\*Results achieved after four weeks of use.