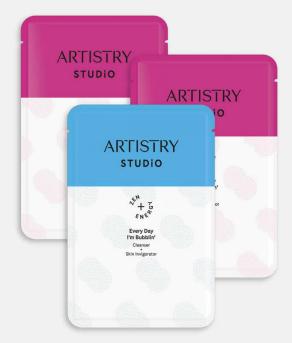

#### Artistry Studio<sup>™</sup> Every Day I'm Bubblin' Cleanser + Skin Invigorator

Me time's about to get poppin'. Indulge in these ahhh-mazing scented sheet masks and fizz away built-up impurities, cleanse pores and energize your skin and senses. It's like a bubble bath for your face!

Set of 3 Sheet Masks:

**1 Blue Sheet Mask** Zen = Lavender Scent Energy = Carbonated Bubbles

2 Pink Sheet Masks Zen = Rose Scent Energy = Carbonated Bubbles

124817 3-pack \$15.00

PUFF BE GONE

Artistry Studio<sup>™</sup> Eye Look Rested De-Puffer + Brightener