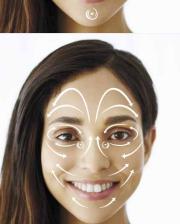

## **Artistry**<sup>™</sup> **4-step skincare regimen.**

Get your best skin results by following these simple steps, morning and night.

## O 1

### CLEANSE

First, wash away makeup, pore-clogging impurities, bacteria, environmental pollutants and dead skin cells while conditioning your skin.

## 2 TONE

Complete the cleansing process and bring your skin into balance so it's ready for specific treatments.

## **3 TREAT** Address your specific skin

concerns with targeted products that treat dehydration, dullness, dark spots, fine lines, wrinkles and sagging skin.

## **4 MOISTURIZE**

Finally, hydrate to seal in the many benefits of your skincare regimen.