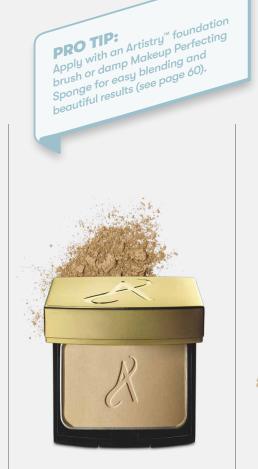

#### Artistry Exact Fit™ Powder Foundation

Get skin-perfecting coverage that blends easy and looks natural. Made with a combination of Tahitian pearls, optical prisms and rare Amazonian minerals to help control shine for a beautiful matte finish that lasts.

0.4 oz. **\$24.00** 

Artistry Exact Fit™ Compact sold separately (see page 55).

See page 64 for our Foundation Guide.

Find the right foundation for you – check out our chart on page 64.

FINISH: RADIANT

**BENEFIT:** ANTI-AGING