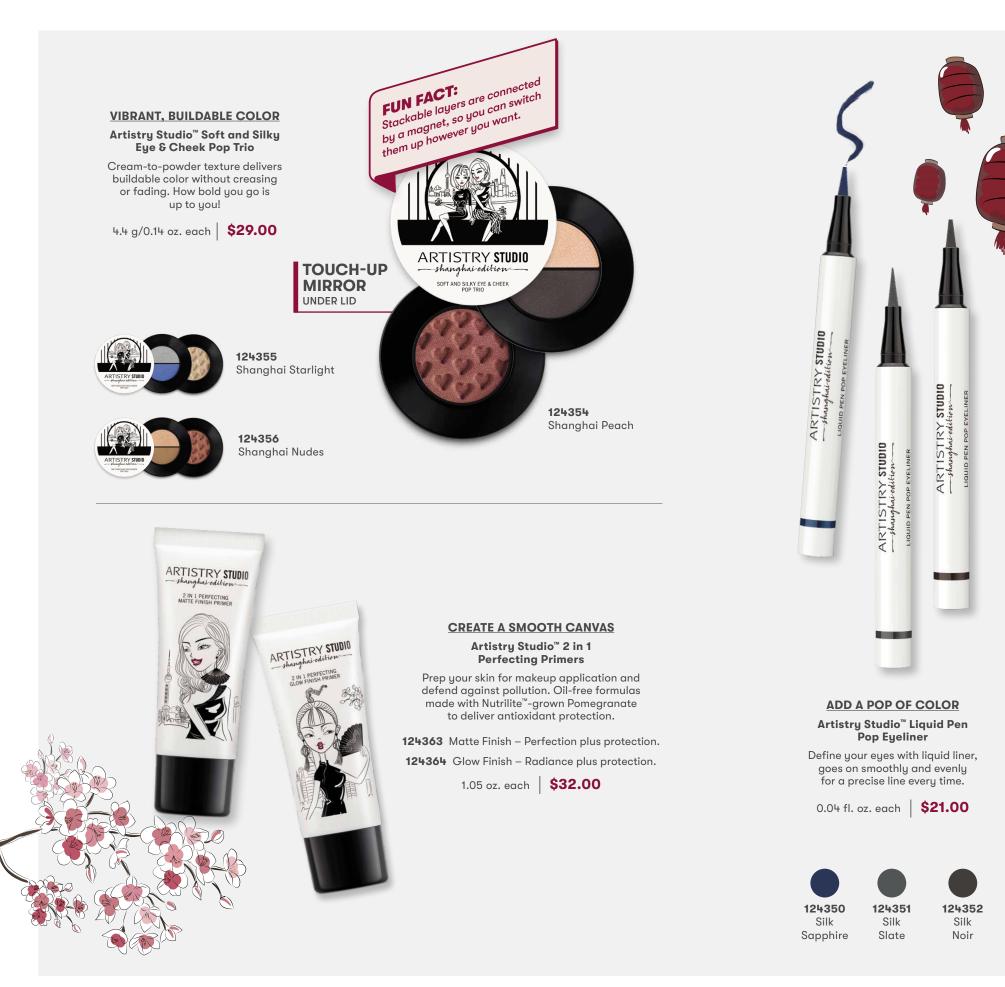

# Vibrant reds, opulent silks, fierce fashion – all Shanghai.

# **Share the bold colors and** exotic scents of Shanghai.

Artistry Studio<sup>™</sup> Eau de Toilette Rollerballs

an

POIDS NET WT. /CONT. NE

Fruity, floral and ready for your next adventure. Light, refreshing scents inspired by the bright lights and quiet tea gardens of the region. Made with Shanghai-inspired ingredients.

124367 Plum Blossom & Vanilla Musk 124365 Lotus Blossom & Violet 124366 Nectar Blossom & Pomelo

0.34 fl. oz. each **\$22.00** 

Blossom

SOFT, SILKY-SMOOTH HANDS

Artistry Studio<sup>™</sup> Soft as Silk Hand Cream Trio

Keep your hands feeling healthy, soft and moisturized anywhere, anytime. Made with Nutrilite<sup>™</sup>-grown Pomegranate for antioxidant protection. Each scent is delightfully lightweight.

124368 3 x 30 g tubes \$22.50

124359 Cherry Red

PAINT THE TOWN RED

Artistry Studio<sup>™</sup> Light Up Silky Matte Lip Color Play up your pout with high-coverage color that lasts all day. Silky, liquid formula goes on matte for a modern look.

0.15 oz. each **\$17.50** 