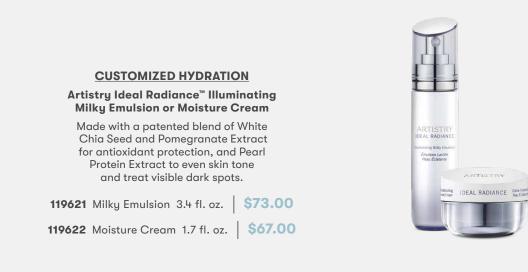

#### FOR COMBINATION-TO-OILY SKIN

Artistry Ideal Radiance<sup>™</sup> System for Combination-to-Oily Skin with Illuminating Milky Emulsion (Moisturizer)

Lightweight emulsion leaves skin feeling soft, smooth and supple.

119690 \$133.20

#### FOR NORMAL-TO-DRY SKIN

Artistry Ideal Radiance<sup>™</sup> System for Normal-to-Dry Skin with Illuminating Moisture Cream

Rich cream, ultimate hydration while diminishing dark spots.

119691 \$127.80