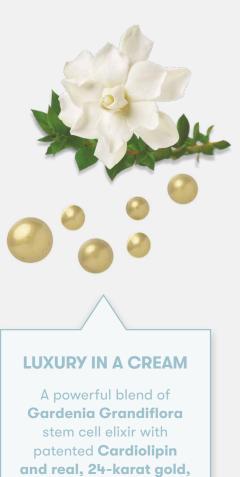

# Turn back time on skin aging.

# Push rewind on your skin.

### REJUVENATE. REPLENISH. RENEW.

#### Artistry Supreme LX<sup>™</sup>

Energize your skin into looking, feeling and acting up to 15 years younger! Our luxurious formula is made with the regenerative powers of Gardenia Grandiflora to help resynchronize skin's youthful biorhythms and virtually erase multiple signs of aging.