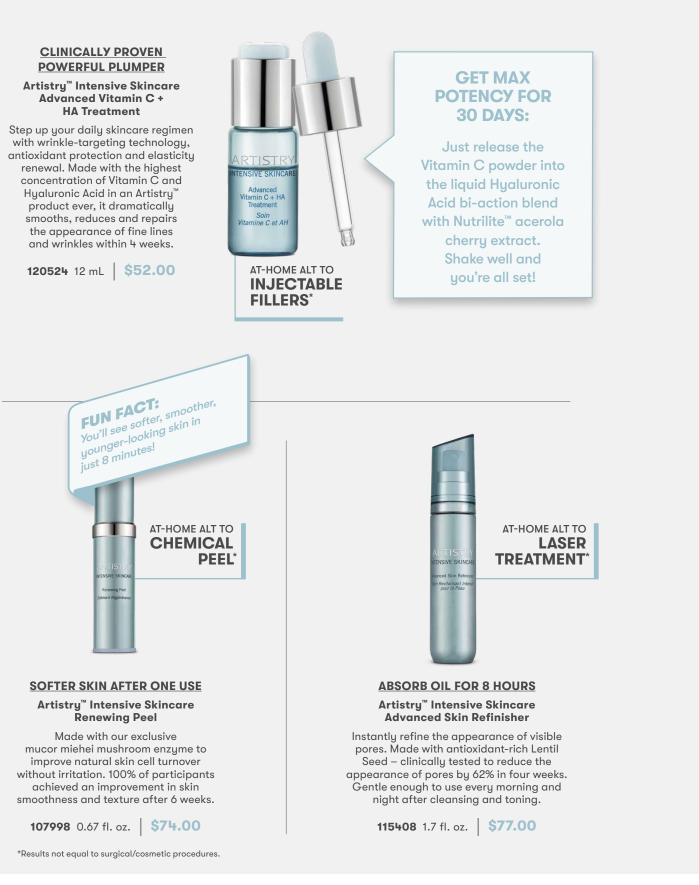

#### FIRMER SKIN IN 4 WEEKS Artistry<sup>™</sup> Intensive Skincare Anti-Wrinkle Firming Serum

Smooth skin, plump wrinkles and restore elasticity and firmness. This standout serum directs retinol where it's needed to get the most out of its anti-aging benefits.

**109709** 1.0 fl. oz. **\$82.00** 

#### WHEN SHOULD YOU USE THESE PRODUCTS?

#### DAILY

Use Artistry<sup>™</sup> Intensive Skincare Vitamin C + HA Treatment with Advanced Skin Refinisher after cleansing and toning.

#### NIGHTLY

Help restore skin's elasticity with Artistry<sup>™</sup> Intensive Skincare Anti-Wrinkle Firming Serum.

#### WEEKLY

Improve exfoliation with Artistry™ Intensive Skincare Renewing Peel to reveal more radiant skin.

#### QUARTERLY

Treat visible damage with Artistry<sup>™</sup> Intensive Skincare 14 Night Reset Program to help your skin look and feel its best.

\*Results not equal to surgical/cosmetic procedures.

# Erase visible lines with pro-quality treatments right at home.

# Proven solutions, remarkable results.