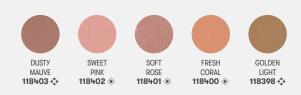

#### **BLENDABLE, BUILDABLE, BEAUTIFUL**

Artistry Signature Color<sup>™</sup> Blush

Create a sheer flush or dramatic glamour with silky-soft, long-lasting shades that are sophisticated, chic and on-trend.

Artistry Signature Color<sup>™</sup> Compact sold separately.

0.1 oz. **\$16.75** 

SHIMMER (\*) MATTE 💠

**BLUSH OR EYE SHADOW** 

**STORE IN STYLE** Artistry Signature Color<sup>™</sup> Compact Our luxe, refillable compact features a mirror for touch-ups anytime, anywhere. Fits both Artistry Signature Color™