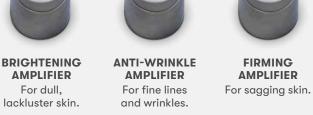

#### **BEGIN WITH A BASE**

Nourish and protect your skin with antioxidants. Mix up to three unique amplifiers, based on your top skin concerns. Not intended to be used alone.

#### **DID YOU KNOW?**

97.7% of women said they had more than one specific skin concern and 94.7% said they had 3 or more skin concerns.

For dry, dehydrated skin.

HYDRO-PROBIOTIC TECHNOLOGY Helps repair

**KEY BENEFITS** 233% increase in hydration.\*

**RADIANCE-**

RENEWAL

**TECHNOLOGY** 

Enhances

cell turnover,

resurfacing skin to

diminish dullness.

complexion.\*

deep-set wrinkles.

**TECHNOLOGY** Clinically improves the building blocks appearance of fine lines and even

**KEY BENEFITS** 81% saw improved 92% experienced visible fine lines and wrinkles.\*

of skin's firmness, elasticity and resilience. **KEY BENEFITS** 

improved

elasticity.\*

SKIN-

**KEY BENEFITS** 100% saw dark spots reduce in

\*Source: Clinical study.

**ANTI-SPOT** AMPLIFIER For dark spots and uneven complexion.

> SPOT-TARGETING VITAMIN C **TECHNOLOGY** Brightens and evens skin tone while reducing the formation of visible dark spots.

visible size.\*