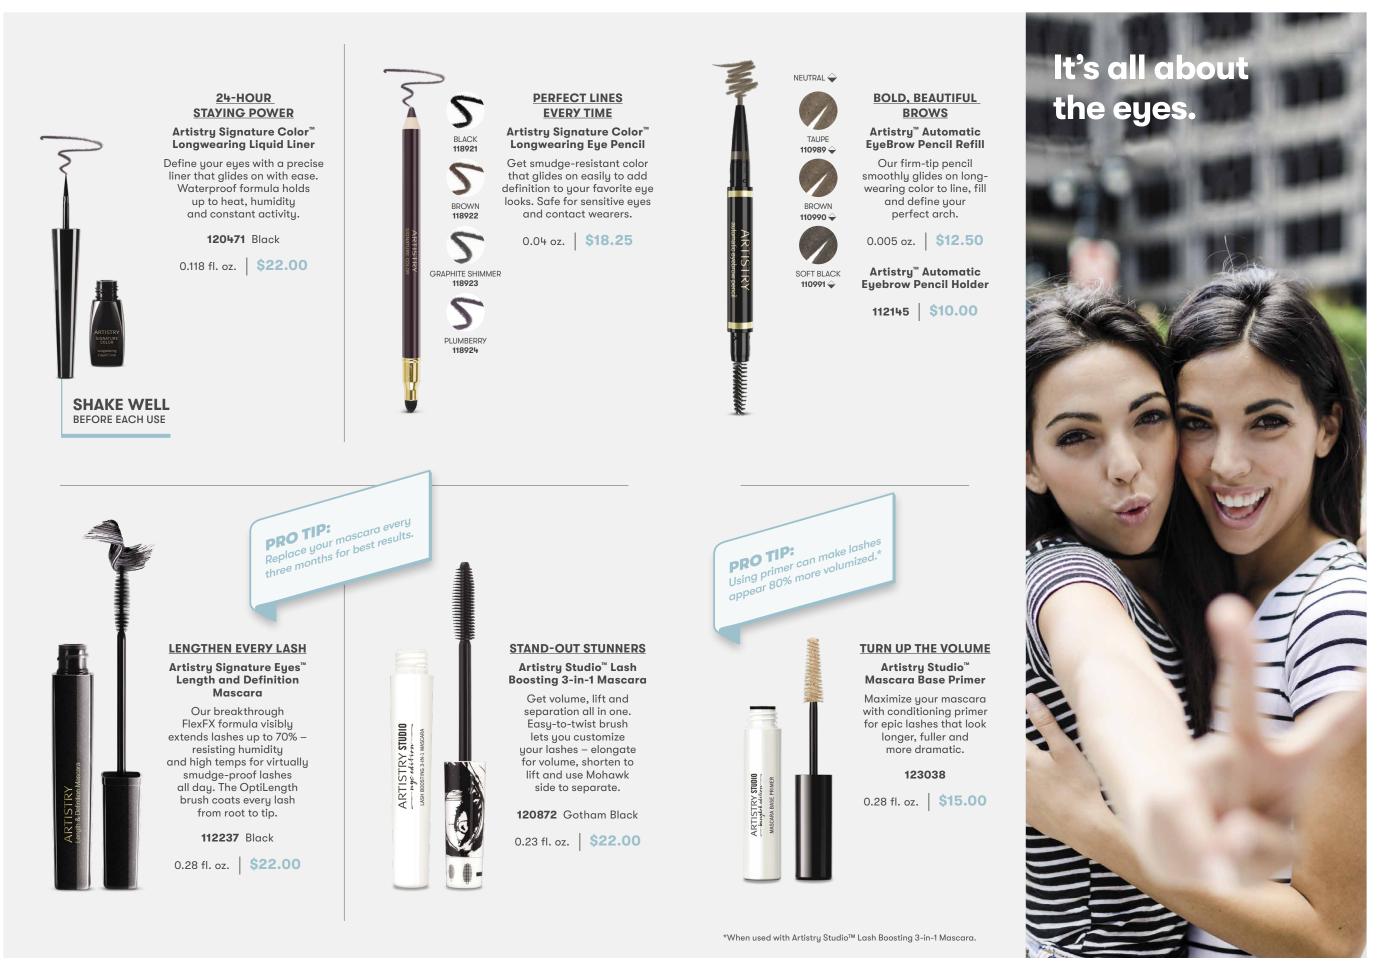

# ARTISTRY<sup>®</sup> Makeup to match your every mood.

Show the world your style. Go natural or glam it up with flawless finishes, gorgeous shades, luscious lashes and lips that pop. We've got all the must-have beauty products, made just for you.

# Color yourself confident.

#### **MULTI-USE MAKEUP**

Use the matte brown shade in the Natural Glow Eye Shadow Quad to fill in eyebrows, conceal a wide hair part or create natural-looking eyeliner with a wet brush.

#### **CREATE CAPTIVATING EYES**

Artistry<sup>™</sup> Signature Color<sup>™</sup> **Eye Shadow Quads** 

Take the guesswork out of choosing shades that complement each other with these perfectly coordinated eye shadows. Each palette has a base, accent, mid-tone and crease shade in shimmer, satin and metallic finishes.

> Artistry Signature Color™ Compact sold separately.

> > Base shade 0.15 oz., other shades 0.03 oz.

each \$33.00

#### **BLENDABLE, BUILDABLE, BEAUTIFUL**

Artistry Signature Color<sup>™</sup> Blush

Create a sheer flush or dramatic glamour with silky-soft, long-lasting shades that are sophisticated, chic and on-trend.

Artistry Signature Color<sup>™</sup> Compact sold separately.

0.1 oz. **\$16.75** 

SHIMMER (\*) MATTE 💠

**BLUSH OR EYE SHADOW** 

**STORE IN STYLE** Artistry Signature Color<sup>™</sup> Compact Our luxe, refillable compact features a mirror for touch-ups anytime, anywhere. Fits both Artistry Signature Color™

Blush and Eye Shadow Quads.

118404 \$13.00

# Beautiful from start to finish.

#### KEEP YOUR LOOK IN PLACE

Artistry Studio<sup>™</sup> Makeup Setting Spray

Boost hydration and lock in that fresh, just-applied look all day to keep makeup fade-free and flawless.

122587 1.5 fl. oz. \$19.25

## Play up your pout.

LIGHT UP YOUR LIPS, ANYTIME, ANYWHERE

Artistry Signature Color<sup>™</sup> Light Up Lip Gloss

Our soft, creamy formula with jojoba and avocado oils moisturizes and conditions to keep your lips looking luscious for hours.

0.21 oz. **\$18.00** 

**LIPS IN A SNAP** 

Just snap your Artistry™ Automatic LipLiner Pencil Refill into the Pencil Holder and twist to use. The built-in lip brush is perfect for blending.

Dofil

+

Holde =

ARIISTRY

Automatic LipLiner Pencil

DUSTY ROSE

SPICED WINE

112142 🔶

NEUTRAL 🔶

Define, shape and soften like an expert with beautiful, long-lasting shades that keep color from bleeding and featheringaround your lips.

0.007 oz. **\$9.25** 

Artistry<sup>™</sup> Automatic LipLiner Pencil Holder

112146 \$10.00