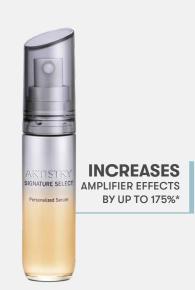

# Customized serum, made for your skin.

### **FIND YOUR SKIN'S PERFECT MIX.**

#### Artistry Signature Select<sup>™</sup> **Personalized Serum**

Science and nature unite to bring you our most powerful serum ever. Made with powerful Nutrilite<sup>™</sup> botanicals, phyto-infused water and advanced skincare technologies to tackle your unique skin concerns.

### **100% PHYTO-INFUSED WATER**

A blend of five pure Nutrilite<sup>™</sup> botanicals – Acerola cherry, black currant, green tea, pomegranate and **spinach** – the greatest number and highest concentration of Nutrilite<sup>™</sup> ingredients in any single Artistry<sup>™</sup> product.