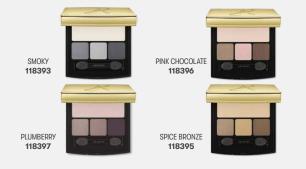

#### **CREATE CAPTIVATING EYES**

Artistry<sup>™</sup> Signature Color<sup>™</sup> **Eye Shadow Quads** 

Take the guesswork out of choosing shades that complement each other with these perfectly coordinated eye shadows. Each palette has a base, accent, mid-tone and crease shade in shimmer, satin and metallic finishes.

> Artistry Signature Color™ Compact sold separately.

> > Base shade 0.15 oz., other shades 0.03 oz.

each \$33.00