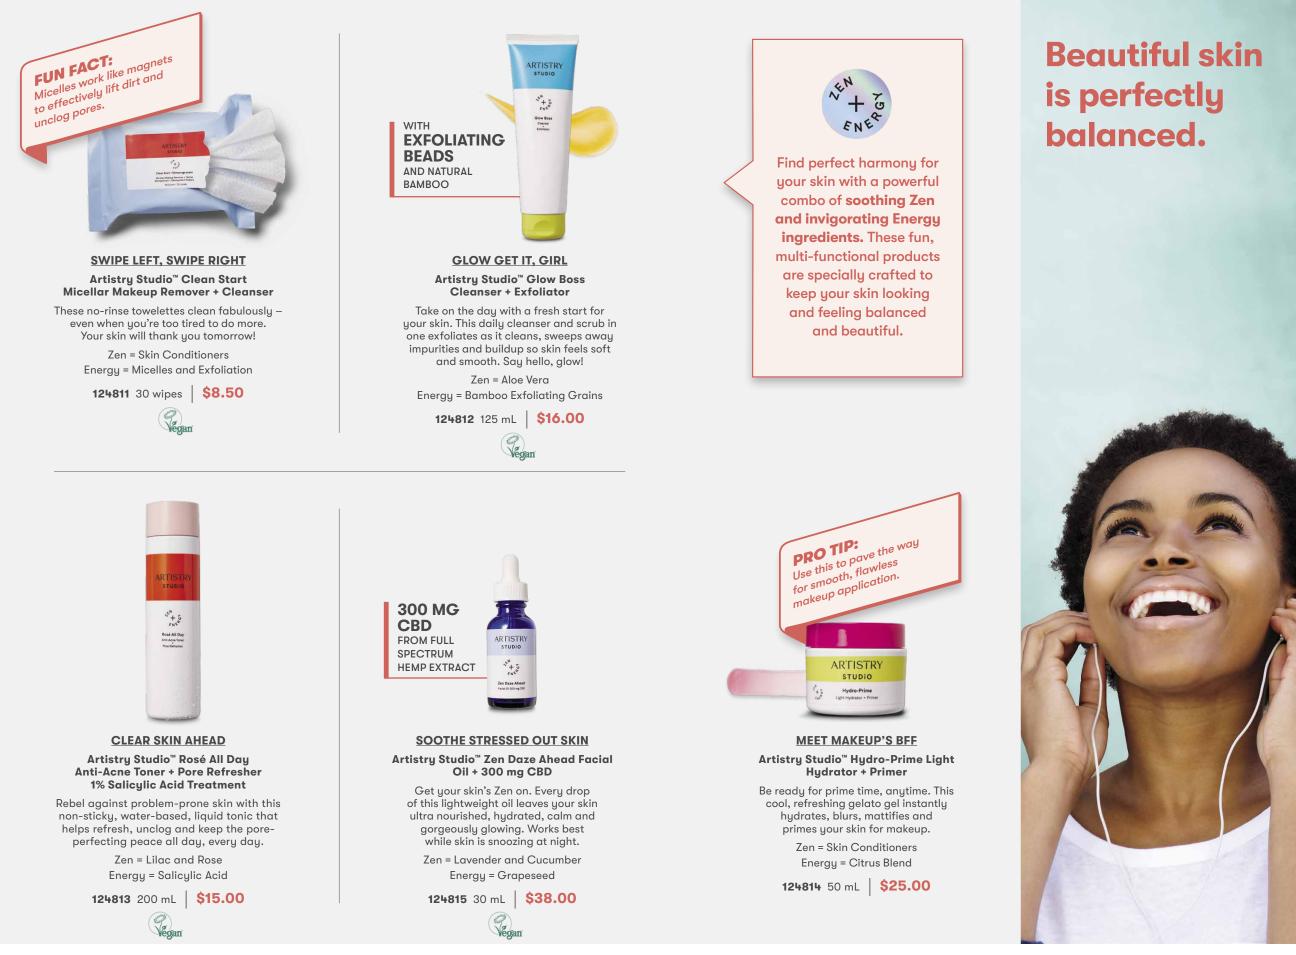

## Play up your pout.

LIGHT UP YOUR LIPS, ANYTIME, ANYWHERE

Artistry Signature Color<sup>™</sup> Light Up Lip Gloss

Our soft, creamy formula with jojoba and avocado oils moisturizes and conditions to keep your lips looking luscious for hours.

0.21 oz. **\$18.00** 

**LIPS IN A SNAP** 

Just snap your Artistry™ Automatic LipLiner Pencil Refill into the Pencil Holder and twist to use. The built-in lip brush is perfect for blending.

Dofil

+

Holde =

ARIISTRY

Automatic LipLiner Pencil

DUSTY ROSE

SPICED WINE

112142 🔶

NEUTRAL 🔶

Define, shape and soften like an expert with beautiful, long-lasting shades that keep color from bleeding and featheringaround your lips.

0.007 oz. **\$9.25** 

Artistry<sup>™</sup> Automatic LipLiner Pencil Holder

112146 \$10.00