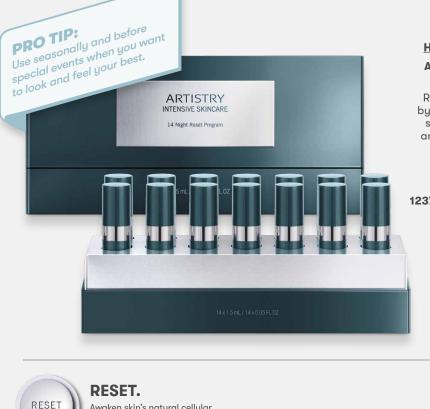

#### QUARTERLY

Treat visible damage with Artistry<sup>™</sup> Intensive Skincare 14 Night Reset Program to help your skin look and feel its best.

\*Results not equal to surgical/cosmetic procedures.

#### **RESET. TRANSFORM. REPEAT.**

Artistry<sup>™</sup> Intensive Skincare 14 Night Reset Program Transform and protect your skin with our fastest and most comprehensive treatment program ever. You'll see results after just the first night and awaken to dramatically youthful, healthier-looking skin in just two weeks. Repairs existing damage by 150%\*.

#### Artistry<sup>™</sup> Intensive Skincare 14 Night Reset Program

Reset your skin in just 14 nights by treating visible damage at the source with our most effective and transformational treatment program ever. Experience immediate results in the first 24 hours!

123776 0.05 fl. oz. (14 mini pumps)

\$179.00