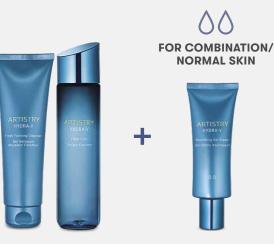

#### **KEEP SKIN BALANCED**

Artistry Hydra-V<sup>™</sup> System for Combination/Normal Skin with Artistry Hydra-V<sup>™</sup> Nourishing Gel Cream

Made with Hawaiian acai berries, moisturizing liposome and nutrient-rich European Coastal Plant Extract to help maintain skin's hydration level. Midweight Nourishing Gel Cream absorbs quickly and deeply hydrates.

119882 \$73.80