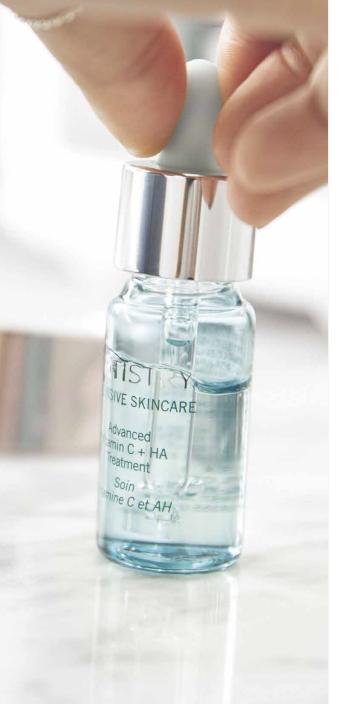

#### FIRMER SKIN IN 4 WEEKS Artistry<sup>™</sup> Intensive Skincare Anti-Wrinkle Firming Serum

Smooth skin, plump wrinkles and restore elasticity and firmness. This standout serum directs retinol where it's needed to get the most out of its anti-aging benefits.

**109709** 1.0 fl. oz. **\$82.00** 

#### DAILY

Use Artistry<sup>™</sup> Intensive Skincare Vitamin C + HA Treatment with Advanced Skin Refinisher after cleansing and toning.