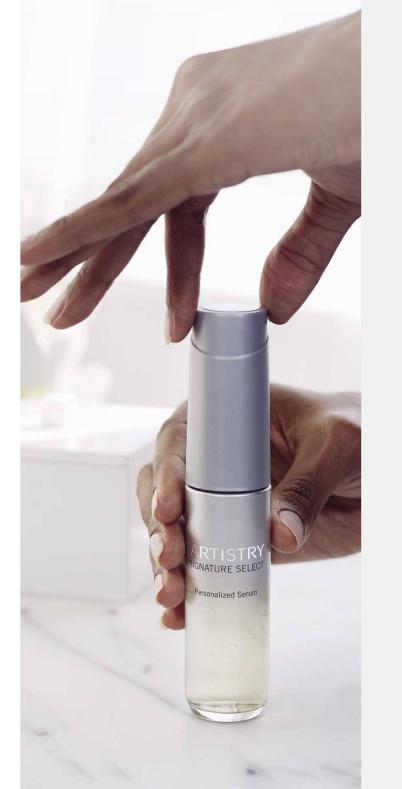

# Customized serum, made for your skin.

### **FIND YOUR SKIN'S PERFECT MIX.**

#### Artistry Signature Select<sup>™</sup> **Personalized Serum**

Science and nature unite to bring you our most powerful serum ever. Made with powerful Nutrilite<sup>™</sup> botanicals, phyto-infused water and advanced skincare technologies to tackle your unique skin concerns.

#### **POWERFUL PERSONALIZED SERUM**

#### **BEGIN WITH A BASE**

Nourish and protect your skin with antioxidants. Mix up to three unique amplifiers, based on your top skin concerns. Not intended to be used alone.