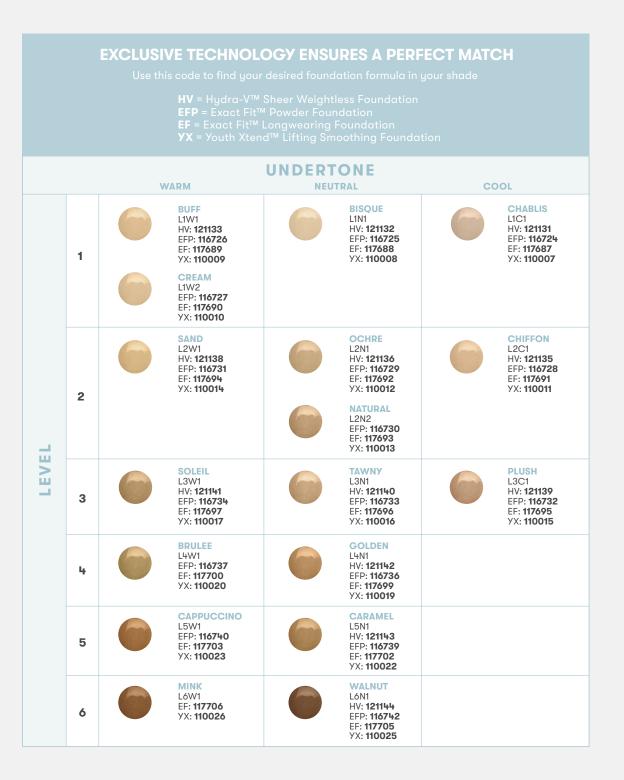

# Artistry<sup>™</sup> Skincare.

Find the system that fits your unique skin. No matter what your skincare concerns are, there's an Artistry<sup>™</sup> Skincare system for you, complete with all the products you need to put your most confident face forward.

**Artistry<sup>™</sup> Virtual Beauty.** Download the app to find your ideal skincare regimen, then follow this chart for order of use.

|                                                                                               | HYDRATION                                                                                                                        | BRIGHTENING                                                                                                                                                                                                                                                                                                                                                                                                                                                                                                                                                                                                                                                                                                                                                                                                                                                                                                                                                                                                                                                                                                                                                                                                                                                                                                                                                                                                                                                                                                                                                                                                                                                                                                                                                                                                                                                                                                                                                                                                                                                                                                                       | ANTI-AGING                                                                                                                       | LUXURY                                                                         | PROFESSIONAL<br>TREATMENTS                                                                                                                                                     | MASKS                                                                                                                               | MEN                                                                                                                                                                                                                                                                                                                                                                                                                                                                                                                                                                                                                                                                                                                                                                                                                                                                                                                                                                                                                                                                                                                                                                                                                                                                                                                                                                                                                                                                                                                                                                                                                                                                                                                                                                                                                                                                                                                                                                                                                                                                                                                                                                                                                                                                                                                                                                                                                                                                                                                                                                                                                                                                                                                     |
|-----------------------------------------------------------------------------------------------|----------------------------------------------------------------------------------------------------------------------------------|-----------------------------------------------------------------------------------------------------------------------------------------------------------------------------------------------------------------------------------------------------------------------------------------------------------------------------------------------------------------------------------------------------------------------------------------------------------------------------------------------------------------------------------------------------------------------------------------------------------------------------------------------------------------------------------------------------------------------------------------------------------------------------------------------------------------------------------------------------------------------------------------------------------------------------------------------------------------------------------------------------------------------------------------------------------------------------------------------------------------------------------------------------------------------------------------------------------------------------------------------------------------------------------------------------------------------------------------------------------------------------------------------------------------------------------------------------------------------------------------------------------------------------------------------------------------------------------------------------------------------------------------------------------------------------------------------------------------------------------------------------------------------------------------------------------------------------------------------------------------------------------------------------------------------------------------------------------------------------------------------------------------------------------------------------------------------------------------------------------------------------------|----------------------------------------------------------------------------------------------------------------------------------|--------------------------------------------------------------------------------|--------------------------------------------------------------------------------------------------------------------------------------------------------------------------------|-------------------------------------------------------------------------------------------------------------------------------------|-------------------------------------------------------------------------------------------------------------------------------------------------------------------------------------------------------------------------------------------------------------------------------------------------------------------------------------------------------------------------------------------------------------------------------------------------------------------------------------------------------------------------------------------------------------------------------------------------------------------------------------------------------------------------------------------------------------------------------------------------------------------------------------------------------------------------------------------------------------------------------------------------------------------------------------------------------------------------------------------------------------------------------------------------------------------------------------------------------------------------------------------------------------------------------------------------------------------------------------------------------------------------------------------------------------------------------------------------------------------------------------------------------------------------------------------------------------------------------------------------------------------------------------------------------------------------------------------------------------------------------------------------------------------------------------------------------------------------------------------------------------------------------------------------------------------------------------------------------------------------------------------------------------------------------------------------------------------------------------------------------------------------------------------------------------------------------------------------------------------------------------------------------------------------------------------------------------------------------------------------------------------------------------------------------------------------------------------------------------------------------------------------------------------------------------------------------------------------------------------------------------------------------------------------------------------------------------------------------------------------------------------------------------------------------------------------------------------------|
|                                                                                               |                                                                                                                                  | A COMPARENT OF A COMPARENT<br>A COMPARENT OF A COMPARE |                                                                                                                                  |                                                                                |                                                                                                                                                                                |                                                                                                                                     | ATTAC<br>Territoria<br>ATTAC<br>Territoria<br>ATTAC<br>Territoria<br>ATTAC<br>Territoria<br>ATTAC<br>Territoria<br>ATTAC<br>Territoria<br>ATTAC<br>Territoria<br>ATTAC<br>Territoria<br>ATTAC<br>Territoria<br>ATTAC<br>ATTAC<br>ATTAC<br>ATTAC<br>ATTAC<br>ATTAC<br>ATTAC<br>ATTAC<br>ATTAC<br>ATTAC<br>ATTAC<br>ATTAC<br>ATTAC<br>ATTAC<br>ATTAC<br>ATTAC<br>ATTAC<br>ATTAC<br>ATTAC<br>ATTAC<br>ATTAC<br>ATTAC<br>ATTAC<br>ATTAC<br>ATTAC<br>ATTAC<br>ATTAC<br>ATTAC<br>ATTAC<br>ATTAC<br>ATTAC<br>ATTAC<br>ATTAC<br>ATTAC<br>ATTAC<br>ATTAC<br>ATTAC<br>ATTAC<br>ATTAC<br>ATTAC<br>ATTAC<br>ATTAC<br>ATTAC<br>ATTAC<br>ATTAC<br>ATTAC<br>ATTAC<br>ATTAC<br>ATTAC<br>ATTAC<br>ATTAC<br>ATTAC<br>ATTAC<br>ATTAC<br>ATTAC<br>ATTAC<br>ATTAC<br>ATTAC<br>ATTAC<br>ATTAC<br>ATTAC<br>ATTAC<br>ATTAC<br>ATTAC<br>ATTAC<br>ATTAC<br>ATTAC<br>ATTAC<br>ATTAC<br>ATTAC<br>ATTAC<br>ATTAC<br>ATTAC<br>ATTAC<br>ATTAC<br>ATTAC<br>ATTAC<br>ATTAC<br>ATTAC<br>ATTAC<br>ATTAC<br>ATTAC<br>ATTAC<br>ATTAC<br>ATTAC<br>ATTAC<br>ATTAC<br>ATTAC<br>ATTAC<br>ATTAC<br>ATTAC<br>ATTAC<br>ATTAC<br>ATTAC<br>ATTAC<br>ATTAC<br>ATTAC<br>ATTAC<br>ATTAC<br>ATTAC<br>ATTAC<br>ATTAC<br>ATTAC<br>ATTAC<br>ATTAC<br>ATTAC<br>ATTAC<br>ATTAC<br>ATTAC<br>ATTAC<br>ATTAC<br>ATTAC<br>ATTAC<br>ATTAC<br>ATTAC<br>ATTAC<br>ATTAC<br>ATTAC<br>ATTAC<br>ATTAC<br>ATTAC<br>ATTAC<br>ATTAC<br>ATTAC<br>ATTAC<br>ATTAC<br>ATTAC<br>ATTAC<br>ATTAC<br>ATTAC<br>ATTAC<br>ATTAC<br>ATTAC<br>ATTAC<br>ATTAC<br>ATTAC<br>ATTAC<br>ATTAC<br>ATTAC<br>ATTAC<br>ATTAC<br>ATTAC<br>ATTAC<br>ATTAC<br>ATTAC<br>ATTAC<br>ATTAC<br>ATTAC<br>ATTAC<br>ATTAC<br>ATTAC<br>ATTAC<br>ATTAC<br>ATTAC<br>ATTAC<br>ATTAC<br>ATTAC<br>ATTAC<br>ATTAC<br>ATTAC<br>ATTAC<br>ATTAC<br>ATTAC<br>ATTAC<br>ATTAC<br>ATTAC<br>ATTAC<br>ATTAC<br>ATTAC<br>ATTAC<br>ATTAC<br>ATTAC<br>ATTAC<br>ATTAC<br>ATTAC<br>ATTAC<br>ATTAC<br>ATTAC<br>ATTAC<br>ATTAC<br>ATTAC<br>ATTAC<br>ATTAC<br>ATTAC<br>ATTAC<br>ATTAC<br>ATTAC<br>ATTAC<br>ATTAC<br>ATTAC<br>ATTAC<br>ATTAC<br>ATTAC<br>ATTAC<br>ATTAC<br>ATTAC<br>ATTAC<br>ATTAC<br>ATTAC<br>ATTAC<br>ATTAC<br>ATTAC<br>ATTAC<br>ATTAC<br>ATTAC<br>ATTAC<br>ATTAC<br>ATTAC<br>ATTAC<br>ATTAC<br>ATTAC<br>ATTAC<br>ATTAC<br>ATTAC<br>ATTAC<br>ATTAC<br>ATTAC<br>ATTAC<br>ATTAC<br>ATTAC<br>ATTAC<br>ATTAC<br>ATTAC<br>ATTAC<br>ATTAC<br>ATTAC<br>ATTAC<br>ATTAC<br>ATTAC<br>ATTAC<br>ATTAC<br>ATTAC<br>ATTAC<br>ATTAC<br>ATTAC<br>ATTAC<br>ATTAC<br>ATTAC<br>ATTAC<br>ATTAC<br>ATTAC<br>ATTAC<br>ATTAC<br>ATTAC<br>ATTAC<br>ATTAC<br>ATTAC<br>ATTAC<br>ATTAC<br>ATTAC<br>ATTAC<br>ATTAC<br>ATTAC<br>ATTAC<br>ATTAC<br>ATTAC<br>ATTAC<br>ATTAC<br>ATTAC<br>ATTAC<br>ATTAC<br>ATTAC<br>ATTAC<br>ATTAC<br>ATTAC<br>ATTAC<br>ATTAC<br>ATTAC |
| KEY BENEFITS                                                                                  | Balanced hydration<br>for all skin types,<br>even oily skin.                                                                     | Even out skin tone and diminish dark spots and discolorations.                                                                                                                                                                                                                                                                                                                                                                                                                                                                                                                                                                                                                                                                                                                                                                                                                                                                                                                                                                                                                                                                                                                                                                                                                                                                                                                                                                                                                                                                                                                                                                                                                                                                                                                                                                                                                                                                                                                                                                                                                                                                    | Revitalize and repair<br>the signs of aging<br>while protecting skin<br>from future damage.                                      | Supreme formula for<br>the ultimate anti-aging<br>skincare experience.         | Professional benefits in<br>the convenience of your<br>own home.                                                                                                               | 7-minute masks to<br>multi-mask treatments<br>that meet skin's needs.                                                               | Oil control and<br>moisture management<br>for men's skin.                                                                                                                                                                                                                                                                                                                                                                                                                                                                                                                                                                                                                                                                                                                                                                                                                                                                                                                                                                                                                                                                                                                                                                                                                                                                                                                                                                                                                                                                                                                                                                                                                                                                                                                                                                                                                                                                                                                                                                                                                                                                                                                                                                                                                                                                                                                                                                                                                                                                                                                                                                                                                                                               |
| 1 CLEANSE                                                                                     | <b>Artistry Hydra-V™</b><br>Fresh Foaming<br>Cleanser                                                                            | Artistry Ideal<br>Radiance™<br>Illuminating Foam<br>Cleanser                                                                                                                                                                                                                                                                                                                                                                                                                                                                                                                                                                                                                                                                                                                                                                                                                                                                                                                                                                                                                                                                                                                                                                                                                                                                                                                                                                                                                                                                                                                                                                                                                                                                                                                                                                                                                                                                                                                                                                                                                                                                      | <b>Artistry™ Advanced</b><br>Creamy Foam<br>Cleanser                                                                             |                                                                                |                                                                                                                                                                                |                                                                                                                                     | <b>Artistry<sup>™</sup> Men</b><br>Gentle Face Wash                                                                                                                                                                                                                                                                                                                                                                                                                                                                                                                                                                                                                                                                                                                                                                                                                                                                                                                                                                                                                                                                                                                                                                                                                                                                                                                                                                                                                                                                                                                                                                                                                                                                                                                                                                                                                                                                                                                                                                                                                                                                                                                                                                                                                                                                                                                                                                                                                                                                                                                                                                                                                                                                     |
| 2 TONE                                                                                        | <b>Artistry Hydra-V™</b><br>Fresh Toner                                                                                          | Artistry Ideal Radiance™<br>Illuminating Softening<br>Lotion (toner)                                                                                                                                                                                                                                                                                                                                                                                                                                                                                                                                                                                                                                                                                                                                                                                                                                                                                                                                                                                                                                                                                                                                                                                                                                                                                                                                                                                                                                                                                                                                                                                                                                                                                                                                                                                                                                                                                                                                                                                                                                                              | <b>Artistry<sup>™</sup> Advanced</b><br>Softening Toner                                                                          |                                                                                |                                                                                                                                                                                |                                                                                                                                     | <b>Artistry<sup>™</sup> Men</b><br>Post Shave Toner                                                                                                                                                                                                                                                                                                                                                                                                                                                                                                                                                                                                                                                                                                                                                                                                                                                                                                                                                                                                                                                                                                                                                                                                                                                                                                                                                                                                                                                                                                                                                                                                                                                                                                                                                                                                                                                                                                                                                                                                                                                                                                                                                                                                                                                                                                                                                                                                                                                                                                                                                                                                                                                                     |
| 3 TREAT                                                                                       | Artistry Signature<br>Select <sup>™</sup> Personalized<br>Base Serum<br>with Hydration Amplifier                                 | Artistry Signature<br>Select <sup>™</sup> Personalized<br>Base Serum<br>with Brightening Amplifier<br>with Anti-Spot Amplifier                                                                                                                                                                                                                                                                                                                                                                                                                                                                                                                                                                                                                                                                                                                                                                                                                                                                                                                                                                                                                                                                                                                                                                                                                                                                                                                                                                                                                                                                                                                                                                                                                                                                                                                                                                                                                                                                                                                                                                                                    | Artistry Signature<br>Select <sup>™</sup> Personalized<br>Base Serum<br>with Anti-Wrinkle<br>Amplifier<br>with Firming Amplifier |                                                                                | Artistry <sup>™</sup> Intensive<br>Skincare<br>Renewing Peel<br>Advanced Vitamin C + HA<br>14 Night Reset Program<br>Advanced Skin Refinisher<br>Anti-Wrinkle Firming<br>Serum | Artistry Signature<br>Select <sup>™</sup><br>Brightening Mask<br>Purifying Mask<br>Hydrating Mask<br>Firming Mask<br>Polishing Mask | <b>Artistry™ Men</b><br>Serum Concentrate                                                                                                                                                                                                                                                                                                                                                                                                                                                                                                                                                                                                                                                                                                                                                                                                                                                                                                                                                                                                                                                                                                                                                                                                                                                                                                                                                                                                                                                                                                                                                                                                                                                                                                                                                                                                                                                                                                                                                                                                                                                                                                                                                                                                                                                                                                                                                                                                                                                                                                                                                                                                                                                                               |
| 4 MOISTURIZE<br>Additional skincare<br>systems available,<br>search 'Serums' on<br>Amway.com. | <b>Artistry Hydra-V™</b><br>Refreshing Eye Gel Cream<br>Refreshing Gel<br>Nourishing Gel Cream<br>Replenishing Moisture<br>Cream | Artistry Ideal<br>Radiance <sup>™</sup><br>Illuminating Milky<br>Emulsion<br>Illuminating Cream<br>UV Protect SPF 50+<br>Illuminating CC<br>Cream                                                                                                                                                                                                                                                                                                                                                                                                                                                                                                                                                                                                                                                                                                                                                                                                                                                                                                                                                                                                                                                                                                                                                                                                                                                                                                                                                                                                                                                                                                                                                                                                                                                                                                                                                                                                                                                                                                                                                                                 | Artistry Youth Xtend™<br>Protecting Lotion<br>Protecting Cream<br>Enriching Lotion<br>Enriching Cream<br>Enriching Eye Cream     | <b>Artistry Supreme LX™</b><br>Regenerating<br>Eye Cream<br>Regenerating Cream |                                                                                                                                                                                |                                                                                                                                     | <b>Artistry<sup>™</sup> Men</b><br>Facial Moisturizer                                                                                                                                                                                                                                                                                                                                                                                                                                                                                                                                                                                                                                                                                                                                                                                                                                                                                                                                                                                                                                                                                                                                                                                                                                                                                                                                                                                                                                                                                                                                                                                                                                                                                                                                                                                                                                                                                                                                                                                                                                                                                                                                                                                                                                                                                                                                                                                                                                                                                                                                                                                                                                                                   |

0.4 oz. **\$24.00** 

Artistry Exact Fit™ Compact sold separately (see page 55).

See page 64 for our Foundation Guide.

Find the right foundation for you – check out our chart on page 64.

FINISH: RADIANT

**BENEFIT:** ANTI-AGING

# Foundation fit for all skin shades.