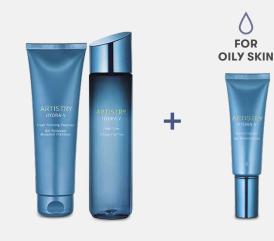

#### Artistry Hydra-V<sup>™</sup> System for Oily Skin with Artistry Hydra-V<sup>™</sup> Refreshing Gel

Made with natural, nutrient-rich European Coastal Plant Extract to help absorb excess oil without drying out skin. Lightweight Refreshing Gel absorbs quickly to give you long-lasting hydration.

119881 \$70.20