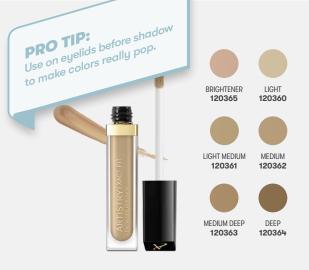

#### **MULTI-USE MAKEUP**

Use the matte brown shade in the Natural Glow Eye Shadow Quad to fill in eyebrows, conceal a wide hair part or create natural-looking eyeliner with a wet brush.

#### **CREATE CAPTIVATING EYES**

Artistry<sup>™</sup> Signature Color<sup>™</sup> **Eye Shadow Quads** 

Take the guesswork out of choosing shades that complement each other with these perfectly coordinated eye shadows. Each palette has a base, accent, mid-tone and crease shade in shimmer, satin and metallic finishes.

> Artistry Signature Color™ Compact sold separately.

> > Base shade 0.15 oz., other shades 0.03 oz.

each \$33.00