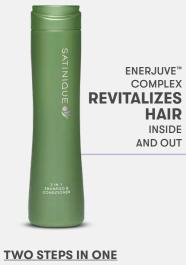

Satinique<sup>™</sup> 2 in 1 Shampoo and Conditioner

Cleanse and condition with a blend of borage seed oil and vitamin E to help moisturize, smooth and protect hair.

 115304
 9.4 fl. oz.
 \$9.25

 116510
 25.6 fl. oz.
 \$18.75

#### HEALTHY-LOOKING HAIR MADE SIMPLE

Satinique<sup>™</sup> hair care products make it quick and easy to wash and style all types of hair. They're made with natural ingredients like argan oil and positively charged Enerjuve<sup>™</sup> Complex to energize and revitalize your hair from the inside out.