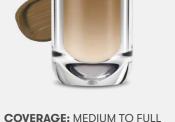

#### Artistry Hydra-V<sup>™</sup> Sheer Weightless Foundation SPF 15

Easy coverage that protects from UV rays, hides imperfections and evens skin tone. Made with Norwegian fjord water and Hawaiian acai berries to give your skin a fresh, dewy glow and shine enhancers to help create a luminous finish.

1.0 fl. oz. \$37.00

ARTISTRY EXACT FIT

(24)

**COVERAGE:** MEDIUM

**BENEFIT: 24-HOUR WEAR** 

**COVERAGE THAT STAYS PUT** 

Artistry Exact Fit<sup>™</sup>

**Longwearing Foundation** 