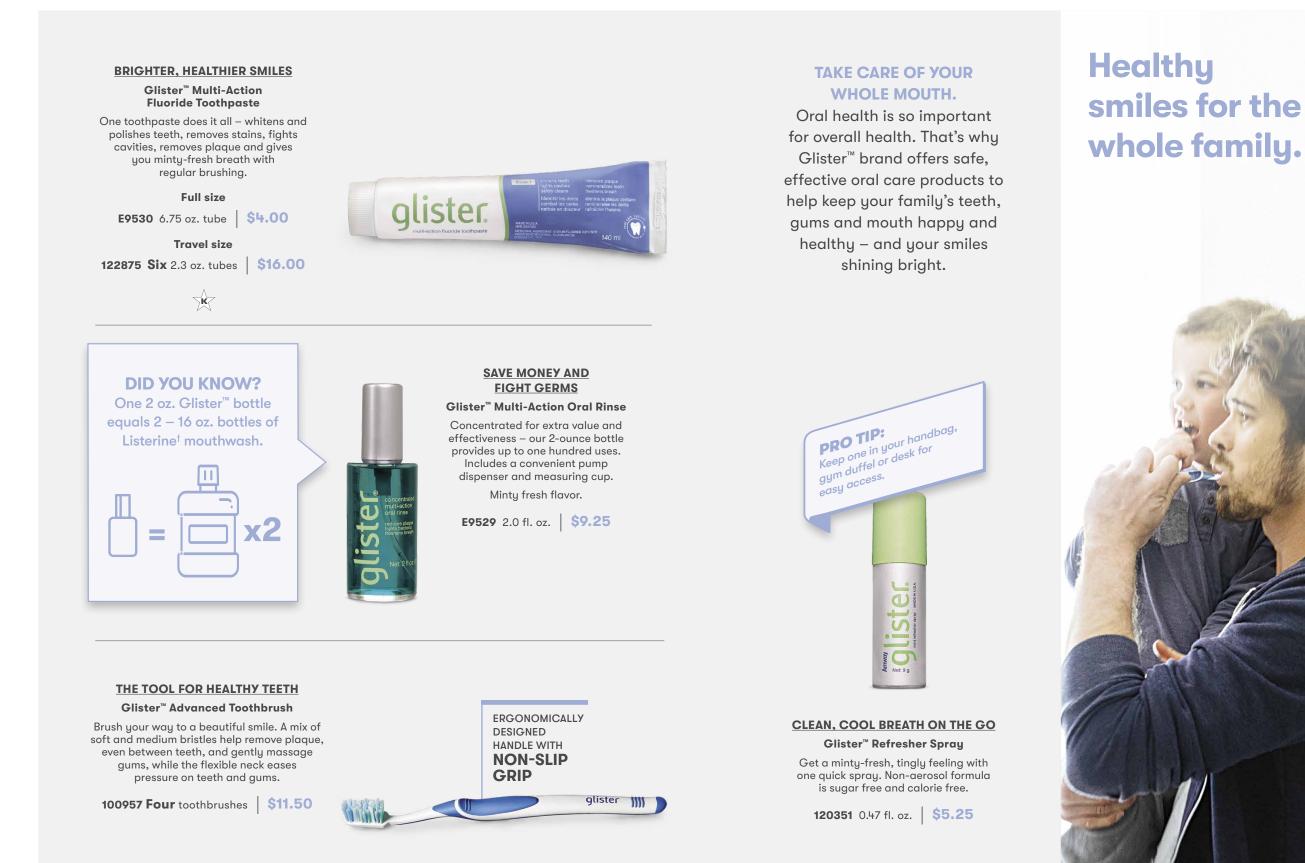

# SATINIQUE G&H glister. Healthy-looking hair and skin for the whole family.

Discover hair, bath and body care collections to fit your personal needs. Made with natural ingredients to help nourish, condition and protect your unique hair and skin.