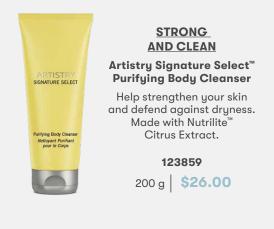

#### **48-HOUR HYDRATION**

Artistry Signature Select<sup>™</sup> Hydrating Body Gel

Easy-on gel helps strengthen your skin's moisture barrier. Made with Nutrilite<sup>™</sup> Green Tea Extract.

> 123858 200 g **\$23.00**