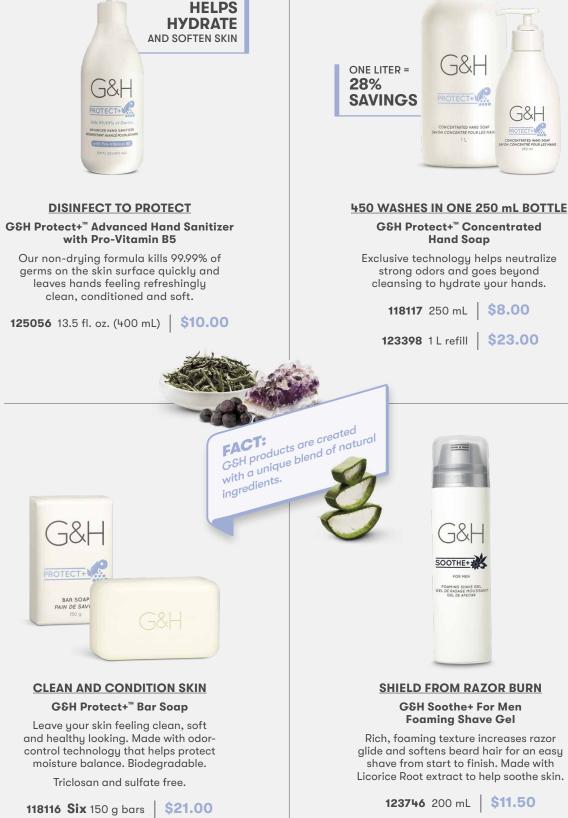

# SATINIQUE G&H glister. Healthy-looking hair and skin for the whole family.

Discover hair, bath and body care collections to fit your personal needs. Made with natural ingredients to help nourish, condition and protect your unique hair and skin.

Satinique<sup>™</sup> 2 in 1 Shampoo and Conditioner

Cleanse and condition with a blend of borage seed oil and vitamin E to help moisturize, smooth and protect hair.

 115304
 9.4 fl. oz.
 \$9.25

 116510
 25.6 fl. oz.
 \$18.75

SHINE IN AN INSTANT Satinique<sup>™</sup> Shine Spray Tame flyaways and control frizz with this lightweight, argan oil-infused spray.

110685 3.38 fl. oz. \$13.25

#### HEALTHY-LOOKING HAIR MADE SIMPLE

Satinique<sup>™</sup> hair care products make it quick and easy to wash and style all types of hair. They're made with natural ingredients like argan oil and positively charged Enerjuve<sup>™</sup> Complex to energize and revitalize your hair from the inside out.