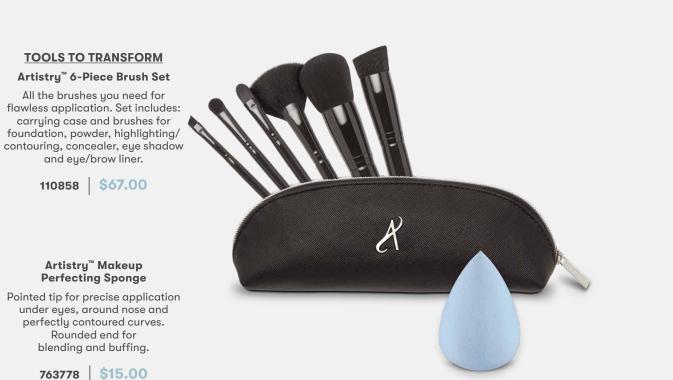

## **Create a confident complexion.**

Foundation helps prepare your skin for any makeup look. Find one formulated to match your needs based on your desired skin coverage, finish and benefits.

## Pull together any look.

Pull together any look with the Artistry<sup>™</sup> Signature Makeup Technique of FACE, EYES, COLOR.