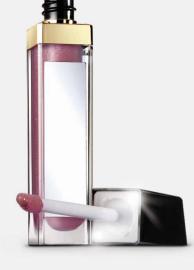

## Play up your pout.

LIGHT UP YOUR LIPS, ANYTIME, ANYWHERE

Artistry Signature Color<sup>™</sup> Light Up Lip Gloss

Our soft, creamy formula with jojoba and avocado oils moisturizes and conditions to keep your lips looking luscious for hours.

0.21 oz. **\$18.00** 

**LIPS IN A SNAP** 

Just snap your Artistry™ Automatic LipLiner Pencil Refill into the Pencil Holder and twist to use. The built-in lip brush is perfect for blending.

Dofil

+

Holde =

ARIISTRY