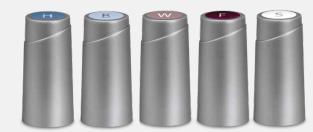

## **1** START WITH BASE SERUM AND ONE AMPLIFIER

Artistry Signature Select<sup>™</sup> Hydration Amplifier and Base Serum

282715 26 mL \$61.00

Artistry Signature Select™ Brightening Amplifier and Base Serum

282716 26 mL \$66.00

Artistry Signature Select<sup>™</sup> Anti-Wrinkle Amplifier and Base Serum

282718 26 mL \$66.00

Artistry Signature Select<sup>™</sup> Firming Amplifier and Base Serum

282719 26 mL \$72.00

Artistry Signature Select<sup>™</sup> Anti-Spot Amplifier and Base Serum

282717 26 mL \$72.00

\*When Amplifier is mixed with Base Serum.

# 2

ADD UP TO TWO MORE UNIQUE AMPLIFIERS FOR YOUR SKIN CONCERNS

121556 2 mL \$28.00

121557 2 mL \$33.00

B

Artistry Signature Select™ Anti-Wrinkle Amplifier

121558 2 mL \$33.00

Artistry Signature Select<sup>™</sup> Firming Amplifier

**121559** 2 mL **\$39.00** 

**121560** 2 mL **\$39.00** 