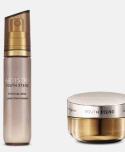

# Keep your skin looking young and healthy.

#### REVITALIZE. REPAIR. PROTECT.

## Artistry Youth Xtend<sup>™</sup> Systems

Change the course of your skin's natural aging with this revolutionary skincare collection. It's powered by patented technology, exclusive blend of antioxidant-rich botanicals and our patented Micro-X6 Peptide to help nourish, heal and shield your skin, so it looks younger longer.

#### ANTIOXIDANT-RICH INGREDIENTS

Specialized ingredients, including **LifeSirt Mediterranean Botanical Extract, African Baobab Extract** and our patented Micro-X6 Peptide, work together to help protect, soothe and repair visible skin damage.